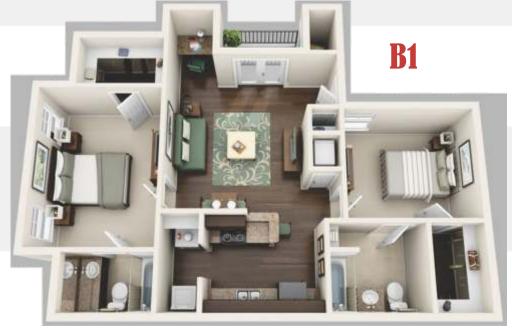

#### **FLOOR PLAN TYPES**

1 Bed / 1 Bath 652 Sq. Ft.\* 2 Bed / 2 Bath 928 Sq. Ft.\*

#### **FLOOR PLAN TYPES**

1 Bed / 1 Bath 652 Sq. Ft.\*

2 Bed / 2 Bath 928 Sq. Ft.\*