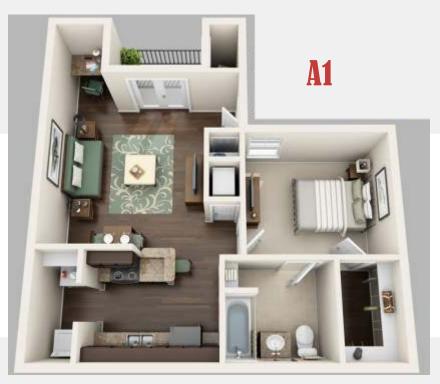

#### **FLOOR PLAN TYPES**

1 Bed / 1 Bath 652 Sq. Ft.\* 2 Bed / 2 Bath 928 Sq. Ft.\*

#### **FLOOR PLAN TYPES**

1 Bed / 1 Bath 652 Sq. Ft.\*

2 Bed / 2 Bath 928 Sq. Ft.\*